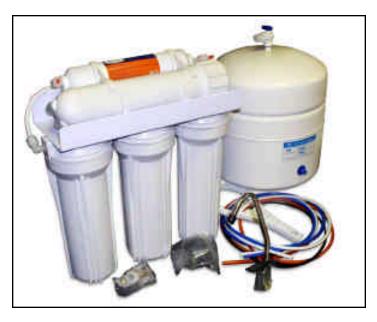

The system comes with 3 levels of pre-filtration, a 50 GPD Filmtec membrane, a post-carbon filter and a metal holding tank. Mounting hardware, a long reach faucet and saddle valves for easy installation are supplied with the system.

## Features:

- Metal Storage Tank
- Filmtec RO Membrane
- Long Reach Chrome Faucet
- Quick Connect Fittings

RO systems listed above are shipped to customers with easy to follow application, installation and maintenance manuals.