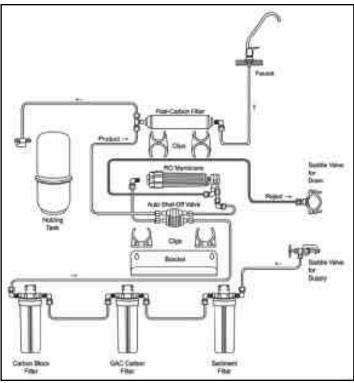

The system comes with 3 levels of pre-filtration, a 50 GPD Filmtec membrane, a post-carbon filter and a metal holding tank. Mounting hardware, a long reach faucet and saddle valves for easy installation are supplied with the system.

### **Specifications:**

Capacity 50 GPD, Tank Capacity 4 gal. Recovery 20-25%, Rejections 90% min Filtration:

- 5 M Sediment (Part # 14-WFS10-5SP)
- GAC Carbon (Part # 14-WFC10-GAC)
- Carbon Block (Part # 14-WFC10-5CB)
- Post Carbon (Part # 14-WROPC-GAC-1)
- Membrane Filmtec (Part # 14-WROM-50GPD)

## Features:

- Metal Storage Tank
- Filmtec RO Membrane
- Long Reach Chrome Faucet
- Quick Connect Fittings

RO systems listed above are shipped to customers with easy to follow application, installation and maintenance manuals.